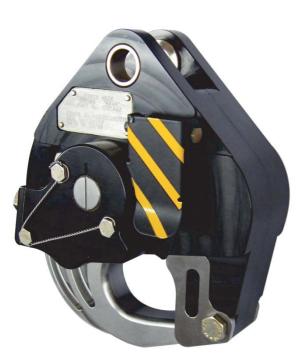

# DRALLIM

AEROSPACE

- Our Hawk Cargo Hook is designed for aircraft lifting up to 1500kg (3300lb).
- The Hawk has EMC protection and has been selected and approved by Kawasaki Heavy Industries for use on MCH-101 Merlin for the Japanese Maritime Self-Defence Forces.
- The design is of simple construction involving no delicate mechanisms requiring fine adjustment.
- Load release is via electrical solenoid and emergency release cable with seperate guarded lever override.
- The Hawk is available with load measurement to enable pilots to know the cargo's weight and monitor the airframe.

HAWK 1500