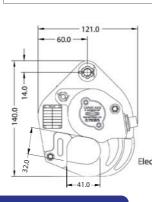

# **Hook Specification**

| Dort Number:                                        | 165CA42                   |
|-----------------------------------------------------|---------------------------|
| Part Number:                                        | 103CA42                   |
| Design Load:                                        | 1,500 Kg                  |
| Proof Load:                                         | 3,750 Kg (x2.5)           |
| Ultimate Load:                                      | 6,750 Kg (min)            |
| Mechanical Release Capacity:                        | 3,750 Kg (min)            |
| Release:                                            | Manual Lever & Electrical |
| Load Indication:                                    | Yes - Load Pin            |
| Force Required for Mechanical Release at 500 - 1500 | 0kg: 1.5 - 9.0 Kg         |
| Minimum Release Load:                               | 0 Kg                      |
| Unit Weight:                                        | 1.5 Kg                    |
| Electrical Requirement:                             | 22-28V DC                 |
| Electrical Connector:                               | PC07A-8-2P                |
| MIL Qualified:                                      | WHL (EH101)               |