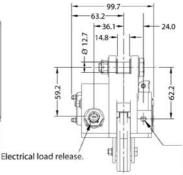

## Now Available with Load Measurement

Available with load measurement, which enables the pilot to avoid overload situations.

Emergency release cable connection point (5/16-24-2B UNF)

# **Hook Specification**

| Dort Number:                                        | 165CA42                   |
|-----------------------------------------------------|---------------------------|
| Part Number:                                        | 103CA42                   |
| Design Load:                                        | 1,500 Kg                  |
| Proof Load:                                         | 3,750 Kg (x2.5)           |
| Ultimate Load:                                      | 6,750 Kg (min)            |
| Mechanical Release Capacity:                        | 3,750 Kg (min)            |
| Release:                                            | Manual Lever & Electrical |
| Load Indication:                                    | Yes - Load Pin            |
| Force Required for Mechanical Release at 500 - 1500 | 0kg: 1.5 - 9.0 Kg         |
| Minimum Release Load:                               | 0 Kg                      |
| Unit Weight:                                        | 1.5 Kg                    |
| Electrical Requirement:                             | 22-28V DC                 |
| Electrical Connector:                               | PC07A-8-2P                |
| MIL Qualified:                                      | WHL (EH101)               |