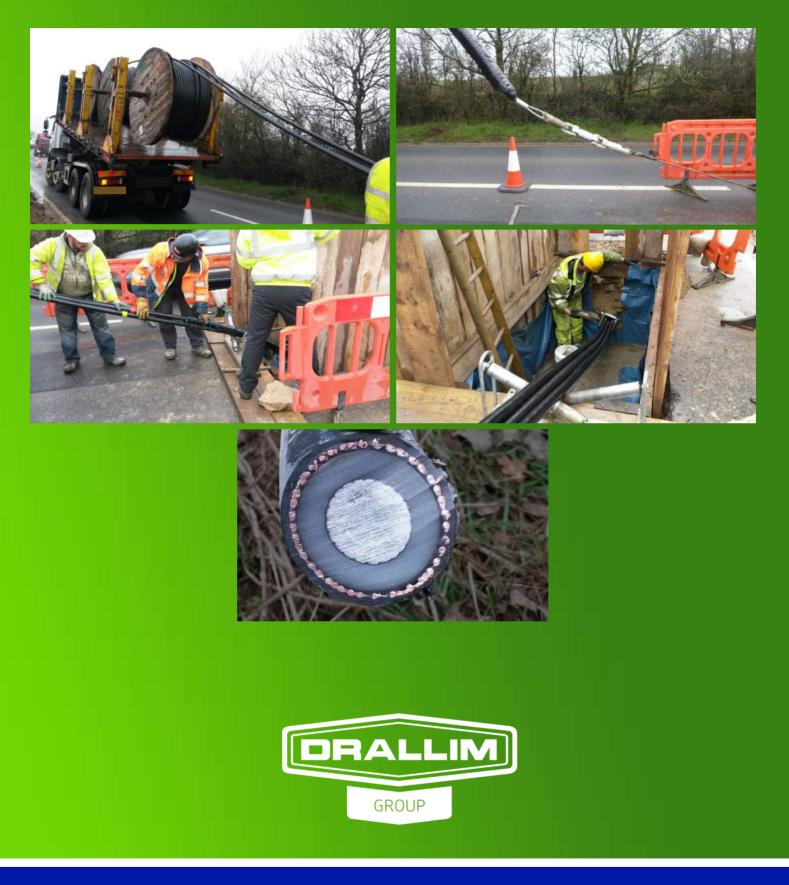

# **LOADMON 50**

Aimed primarily for cable installation applications, the **LOADMON** Series of tension recorders are designed for easy attachment.

Installation activities are **measured on the asset** to minimise risk of damage, guarantee optimum performance and maximise service life.

#### **User Benefits**

- Extends your scope of installation and commissioning capabilities.
- Provides assurance that pulling equipment operated within safe limits.
- Provides data enabling you to generate an installation certificate.
- Protects your asset during installation, maximising its service life.
- Assures you that your cable can operate safely up to the rated load.
- Assists you in winning more business.
- Use as a tool for cable route design methodology improvement.