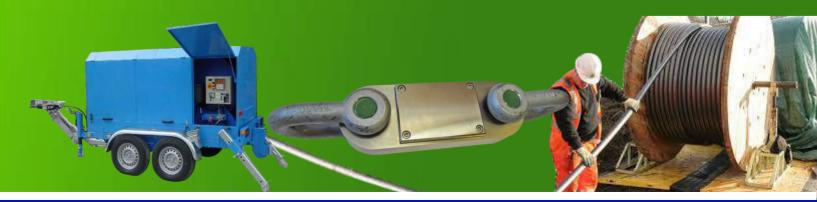

# **LOADMON 50**

Aimed primarily for cable installation applications, the **LOADMON** Series of tension recorders are designed for easy attachment.

Installation activities are **measured on the asset** to minimise risk of damage, guarantee optimum performance and maximise service life.