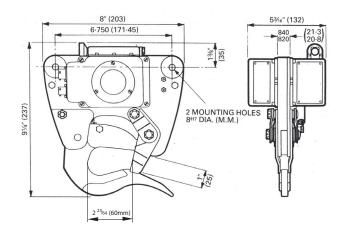

# **Hook Specification**

| Proof Load:                 | 9,900lb                   | (4,500 Kg) |
|-----------------------------|---------------------------|------------|
| Unit Weight:                | 9.0 lb                    | (4.1 Kg)   |
| Ultimate Load:              | 13,200 lb                 | (5,987 Kg) |
| Man. Pull Off at Rated Load | 20 lb Max                 | (9.1 Kg)   |
| Minimum Release Load:       | 10 lb                     | (4.54 Kg)  |
| Electrical Requirement:     | 20-28vDC                  | 10 Amps    |
| ■ Electrical Connector:     | To Customer Specification |            |